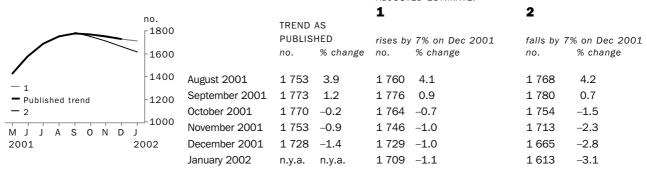

### EFFECT OF NEW SEASONALLY ADJUSTED ESTIMATES ON TREND ESTIMATES

Readers should exercise care when interpreting trend estimates. The last six trend estimates, in particular, are likely to be revised when new seasonally adjusted estimates become available.

#### TREND REVISIONS

Generally, the greater the volatility of the original series, the larger the size of the revisions to trend estimates. Analysis of the building approval original series has shown that they can be revised substantially. As a result, some months can elapse before turning points in the trend series are reliably identified.

The graphs and tables which follow present the effect of two possible scenarios on the previous trend estimates: that the January seasonally adjusted estimate is higher than the December estimate by 6% for the number of private sector houses approved and 7% for total dwelling units approved; and that the January seasonally adjusted estimate is lower than the December estimate by 6% for the number of private sector houses approved and 7% for total dwelling units approved. These percentages were chosen because they represent the average absolute monthly percentage change for these series over the last ten years.

#### TOTAL DWELLING UNITS

# WHAT IF NEXT MONTH'S SEASONALLY ADJUSTED ESTIMATE: