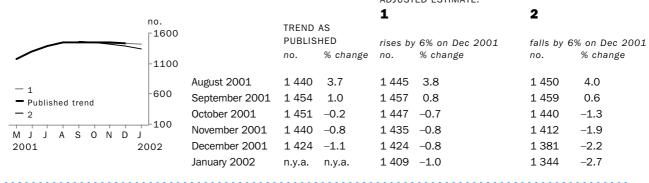

### EFFECT OF NEW SEASONALLY ADJUSTED ESTIMATES ON TREND ESTIMATES

Readers should exercise care when interpreting trend estimates. The last six trend estimates, in particular, are likely to be revised when new seasonally adjusted estimates become available.

#### TREND REVISIONS

Generally, the greater the volatility of the original series, the larger the size of the revisions to trend estimates. Analysis of the building approval original series has shown that they can be revised substantially. As a result, some months can elapse before turning points in the trend series are reliably identified.

The graphs and tables which follow present the effect of two possible scenarios on the previous trend estimates: that the January seasonally adjusted estimate is higher than the December estimate by 6% for the number of private sector houses approved and 7% for total dwelling units approved; and that the January seasonally adjusted estimate is lower than the December estimate by 6% for the number of private sector houses approved and 7% for total dwelling units approved. These percentages were chosen because they represent the average absolute monthly percentage change for these series over the last ten years.

#### PRIVATE SECTOR HOUSES

# WHAT IF NEXT MONTH'S SEASONALLY ADJUSTED ESTIMATE: