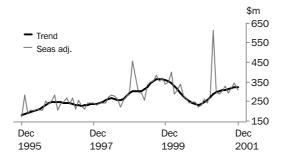

Regional Director, Western Australia

VALUE OF TOTAL BUILDING

The trend estimate for the value of total building has increased for thirteen consecutive months. The estimate has increased by 1.4% in October 2001, 1.1% in November 2001 and 0.8% in December 2001.

### ORIGINAL ESTIMATES

- In original terms the total number of dwelling units approved in the December 2001 quarter was 5,252, an increase of 1.4% from the estimate for the September 2001 quarter.
- The total value of building approved rose 5.2% to \$983.6million in the December 2001 quarter. The value of residential building increased 0.6% to \$723.9million, while non-residential building increased 20.7% to \$259.6million.