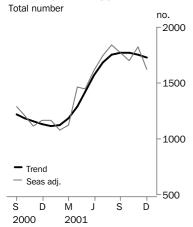

### **Dwelling units approved**

### TREND ESTIMATES

- The trend estimate for total dwelling units approved has fallen throughout the December quarter with falls of 0.2%, 0.9% and 1.4% in October, November and December 2001 respectively. The trend series had increased for eight consecutive months up to September 2001.
- The trend estimate for private sector house approvals fell 0.2% in October 2001, 0.8% in November 2001 and 1.1% in December 2001. This follows eight consecutive months of growth in the trend series to September 2001.

### SEASONALLY ADJUSTED ESTIMATES

- The seasonally adjusted estimates for total dwellings approved in the December 2001 quarter are all more than 39% higher than the estimates for the same months in 2000.
- The seasonally adjusted estimates for private sector houses in the three months of the December 2001 quarter are all more than 45% higher than the estimates for the corresponding months of the previous year.