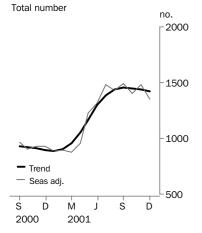

### **Private sector houses approved**

 For further information about these and related statistics, contact Andrea Woods on Adelaide
 08 8237 7350 or the National Information and Referral Service on
 1300 135 070.

### TREND ESTIMATES

- The trend estimate for total dwelling units approved has fallen throughout the December quarter with falls of 0.2%, 0.9% and 1.4% in October, November and December 2001 respectively. The trend series had increased for eight consecutive months up to September 2001.
- The trend estimate for private sector house approvals fell 0.2% in October 2001, 0.8% in November 2001 and 1.1% in December 2001. This follows eight consecutive months of growth in the trend series to September 2001.

### SEASONALLY ADJUSTED ESTIMATES

- The seasonally adjusted estimates for total dwellings approved in the December 2001 quarter are all more than 39% higher than the estimates for the same months in 2000.
- The seasonally adjusted estimates for private sector houses in the three months of the December 2001 quarter are all more than 45% higher than the estimates for the corresponding months of the previous year.