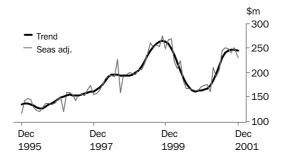

VALUE OF RESIDENTIAL BUILDING

The trend for the value of residential building has fallen for the past two months following twelve months of growth.

VALUE OF NON-RESIDENTIAL BUILDING

The trend estimate of the value of non-residential building approved has increased by more than 4% in each month of the December 2001 quarter following five months of decline in the series.