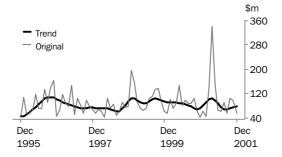

### **Dwelling units approved**

### TREND ESTIMATES

- The trend estimate for total dwelling units approved has fallen throughout the December quarter with falls of 0.2%, 0.9% and 1.4% in October, November and December 2001 respectively. The trend series had increased for eight consecutive months up to September 2001.
- The trend estimate for private sector house approvals fell 0.2% in October 2001, 0.8% in November 2001 and 1.1% in December 2001. This follows eight consecutive months of growth in the trend series to September 2001.

### SEASONALLY ADJUSTED ESTIMATES

- The seasonally adjusted estimates for total dwellings approved in the December 2001 quarter are all more than 39% higher than the estimates for the same months in 2000.
- The seasonally adjusted estimates for private sector houses in the three months of the December 2001 quarter are all more than 45% higher than the estimates for the corresponding months of the previous year.

### ORIGINAL ESTIMATES

- In original terms the total number of dwelling units approved in the December 2001 quarter was 5,252, an increase of 1.4% from the estimate for the September 2001 quarter.
- The total value of building approved rose 5.2% to \$983.6million in the December 2001 quarter. The value of residential building increased 0.6% to \$723.9million, while non-residential building increased 20.7% to \$259.6million.